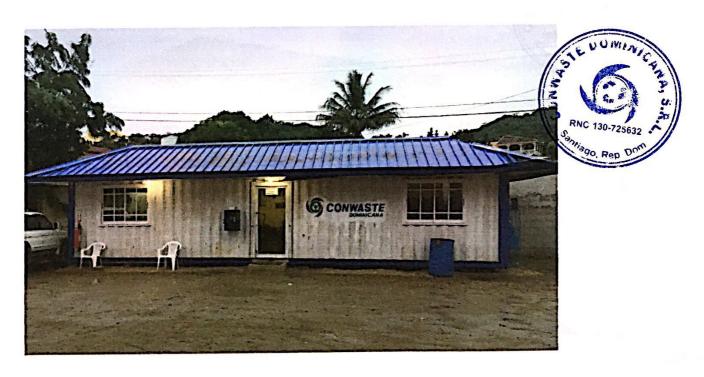

## INFORMACIÓN SOBRE AREA APARCAMIENTO DE VEHICULOS DE RECOLECCIÓN.

CONWASTE DOMINICANA para colaborar con el ayuntamiento del Municipio de Santiago en la Gestión 2016-2020, que lleva a cabo un programa estratégico para el aseo y limpieza de la ciudad en materia de Residuos Sólidos, cuenta con un área adecuada, cerrada y segura para el aparcamiento de vehículos del transporte del servicio de manejo de residuos sólidos urbanos, la cual se encuentra ubicada en la Ave. Yapur Dumit, la Barranquita, Santiago, cerca de Ingeniería Rozón y WENY GAS.