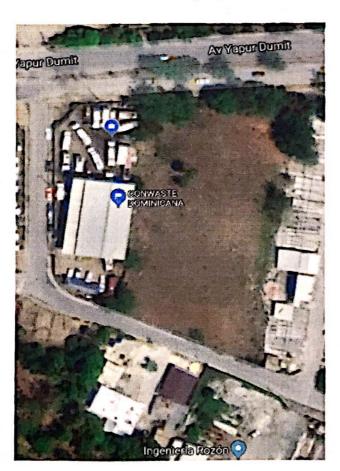

## INFORMACIÓN SOBRE AREA APARCAMIENTO DE VEHICULOS DE RECOLECCIÓN.

CONWASTE DOMINICANA para colaborar con el ayuntamiento del Municipio de Santiago en la Gestión 2016-2020, que lleva a cabo un programa estratégico para el aseo y limpieza de la ciudad en materia de Residuos Sólidos, cuenta con un área adecuada, cerrada y segura para el aparcamiento de vehículos del transporte del servicio de manejo de residuos sólidos urbanos, la cual se encuentra ubicada en la Ave. Yapur Dumit, la Barranquita, Santiago, cerca de Ingeniería Rozón y WENY GAS.

Este espacio cuenta con área aproximada de 1,200.00 mts cuadrados para parqueo y área de taller para los vehículos de recolección que posee la institución:

Calle del Sol, Edificio Comercial El Monumento Modulo 2D, Santiago R.D. \* Tel.: 809-806-8899 RNC 130 725 632