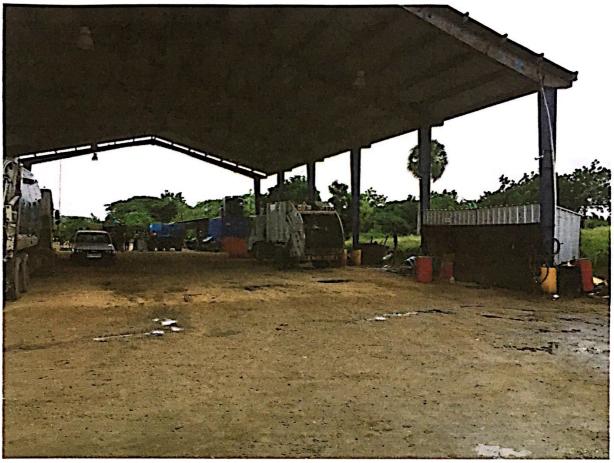

Este espacio cuenta con área aproximada de 1,200.00 mts cuadrados para parqueo y área de taller para los vehículos de recolección que posee la institución:

Calle del Sol, Edificio Comercial El Monumento Modulo 2D, Santiago R.D. \* Tel.: 809-806-8899 RNC 130 725 632