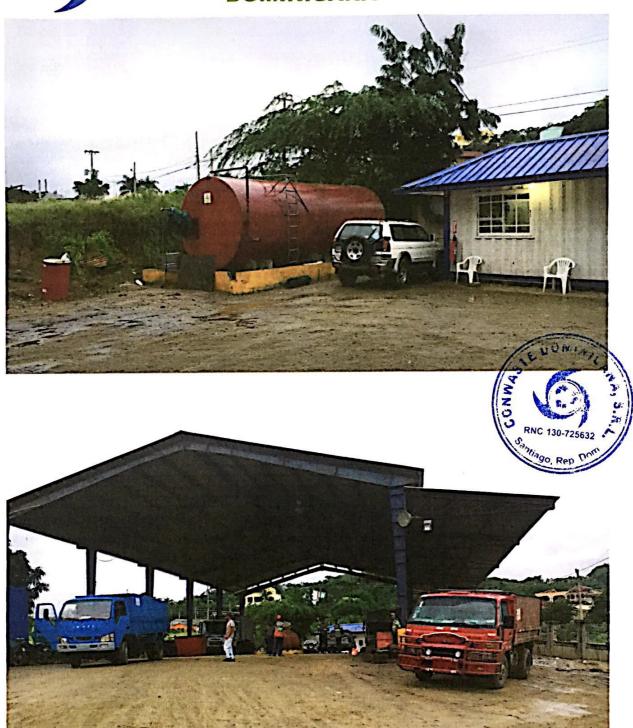

Este espacio cuenta con área aproximada de 1,200.00 mts cuadrados para parqueo y área de taller para los vehículos de recolección que posee la institución:

Calle del Sol, Edificio Comercial El Monumento Modulo 2D, Santiago R.D. \* Tel.: 809-806-8899 RNC 130 725 632